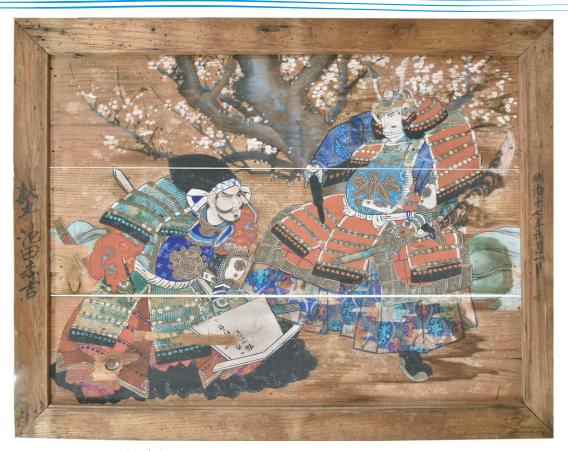

今回の展示では、それらの貴重な奉納物7点を公開しています。写真に紹介する大絵馬はその一つで、縦77cm・横102cmの大きさ、額の右側には「明治17年6月1日」と記されています。鎧をまとう武者の後ろには桜が咲き、140年近い年月を経た今でも豊かな色彩が残されています。

安瀬神社については詳細な記録が残されておらず、創立や合祀の時期、祭神についてのみが知られていました。そのような状況で、奉納物などの社殿にある品々が手がかりとなりました。絵馬からは当時の人々の祈願内容から生業をうかがえますし、札類の中には建築物や祭典の情報を知ることができます。役目を終え、語れる人もわずかとなった地域の歴史を、奉納物から垣間見てはいかがでしょうか。

(文/学芸員 坂本恵衣 写真/旧安瀬神社「大絵馬」 いしかり砂丘の風資料館テーマ展「安瀬神社の宝物」より)